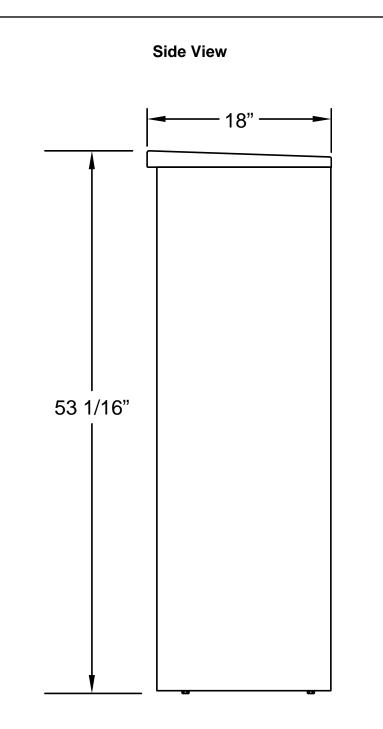

## **Elevation Dimensions**

Overall Width: 2' 8-11/16"

-

4CADD-4P-D

| <ol> <li>Models Used: (1)4CADD-4P-D</li> <li>Installation: depot</li> <li>4C Finish: tbd, Depot Color: tbd</li> <li>Locks: Standard</li> <li>Door Id: tbd</li> <li>Matching Standard Attached Trim</li> </ol> | Florence versatile™ 4C Mailbox Suites                                                                                                                                                                                                                                                                                                   | <b>5 High parcel:</b> 17" H x 12" W | ELEVATION: Elevation 7   MAILBOXES: 0   PARCELS: 4                                                                                                    |                           |                      |
|---------------------------------------------------------------------------------------------------------------------------------------------------------------------------------------------------------------|-----------------------------------------------------------------------------------------------------------------------------------------------------------------------------------------------------------------------------------------------------------------------------------------------------------------------------------------|-------------------------------------|-------------------------------------------------------------------------------------------------------------------------------------------------------|---------------------------|----------------------|
|                                                                                                                                                                                                               | Florence 4C mailboxes are USPS approved.<br>Your installation/layout must also meet a 1:5<br>parcel locker to mailbox ratio and installation<br>requirements (see next page) if serviced by<br>the U.S. Postal Service. Please contact your<br>local Post Office© if you have any<br>compliance questions re: your specific<br>project. |                                     | PROJECT NAME: USMS                                                                                                                                    |                           | DRAWN BY:            |
|                                                                                                                                                                                                               |                                                                                                                                                                                                                                                                                                                                         |                                     | FLORENCE<br>E CORPORATION<br>5935 Corporate Drive • Manhattan, KS 66503<br>www.florencemailboxes.com • 800.275.1747<br>A GIBRALTAR INDUSTRIES COMPANY | <b>DATE:</b> 12-29-2020   | P.O. NO:             |
|                                                                                                                                                                                                               |                                                                                                                                                                                                                                                                                                                                         |                                     |                                                                                                                                                       | SCALE: NONE               | QUOTE NO:            |
|                                                                                                                                                                                                               |                                                                                                                                                                                                                                                                                                                                         |                                     |                                                                                                                                                       | DRAWING NO.<br>WEB-168152 | <b>SHEET</b> 7 OF 12 |
|                                                                                                                                                                                                               | DO NOT SCALE OFF DRAWING                                                                                                                                                                                                                                                                                                                |                                     |                                                                                                                                                       |                           |                      |