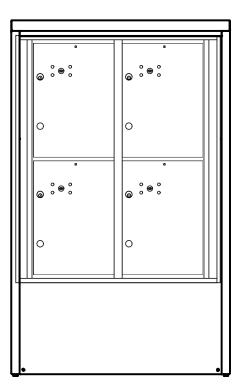

## **Elevation Dimensions**

Overall Width: 2' 8-11/16"

-

4CADD-4P-D

| <ol> <li>Models Used: (1)4CADD-4P-D</li> <li>Installation: depot</li> <li>4C Finish: tbd, Depot Color: tbd</li> <li>Locks: Standard</li> <li>Door Id: tbd</li> <li>Matching Standard Attached Trim</li> </ol> | Florence versatile™ 4C Mailbox Suites                                                                                                                                                                                                                                                                                                   | <b>5 High parcel:</b> 17" H x 12" W | ELEVATION: Elevation 7   MAILBOXES: 0   PARCELS: 4                                                                                                    |                           |                      |
|---------------------------------------------------------------------------------------------------------------------------------------------------------------------------------------------------------------|-----------------------------------------------------------------------------------------------------------------------------------------------------------------------------------------------------------------------------------------------------------------------------------------------------------------------------------------|-------------------------------------|-------------------------------------------------------------------------------------------------------------------------------------------------------|---------------------------|----------------------|
|                                                                                                                                                                                                               | Florence 4C mailboxes are USPS approved.<br>Your installation/layout must also meet a 1:5<br>parcel locker to mailbox ratio and installation<br>requirements (see next page) if serviced by<br>the U.S. Postal Service. Please contact your<br>local Post Office© if you have any<br>compliance questions re: your specific<br>project. |                                     | PROJECT NAME: USMS                                                                                                                                    |                           | DRAWN BY:            |
|                                                                                                                                                                                                               |                                                                                                                                                                                                                                                                                                                                         |                                     | FLORENCE<br>E CORPORATION<br>5935 Corporate Drive • Manhattan, KS 66503<br>www.florencemailboxes.com • 800.275.1747<br>A GIBRALTAR INDUSTRIES COMPANY | <b>DATE:</b> 12-29-2020   | P.O. NO:             |
|                                                                                                                                                                                                               |                                                                                                                                                                                                                                                                                                                                         |                                     |                                                                                                                                                       | SCALE: NONE               | QUOTE NO:            |
|                                                                                                                                                                                                               |                                                                                                                                                                                                                                                                                                                                         |                                     |                                                                                                                                                       | DRAWING NO.<br>WEB-168152 | <b>SHEET</b> 7 OF 12 |
|                                                                                                                                                                                                               | DO NOT SCALE OFF DRAWING                                                                                                                                                                                                                                                                                                                |                                     |                                                                                                                                                       |                           |                      |